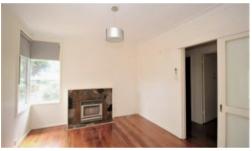

Comprising of a spacious lounge/dining with split system A/C (heating/cooling), modern kitchen with gas cooking, under-bench oven & dishwasher, a rumpus room/another living area, all 3 bedrooms are well-sized and have robes plus an updated bathroom and 2 toilets.

**Other features include:** Polished floors throughout, ducted heating, single lock up garage plus single carport, good sized backyard

The above information provided has been furnished to us by the vendor/s. We have not verified whether or not that information is accurate and do not have any belief in one way or the other in its accuracy. We do not accept any responsibility to any person for its accuracy and do no more than pass it on. All interested parties should make and rely upon their own inquiries in order to determine whether or not this information is in fact accurate.