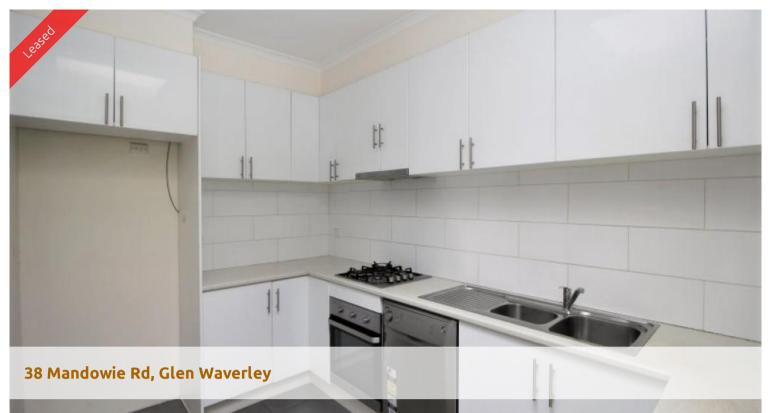

Comprising of a spacious lounge/dining with split system A/C (heating/cooling), modern kitchen with gas cooking, under-bench oven & dishwasher, a rumpus room/another living area, all 3 bedrooms are well-sized and have robes plus an updated bathroom and 2 toilets.

**Other features include:** Polished floors throughout, ducted heating, single lock up garage plus single carport, good sized backyard

The above information provided has been furnished to us by the vendor/s. We have not verified whether or not that information is accurate and do not have any belief in one way or the other in its accuracy. We do not accept any responsibility to any person for its accuracy and do no more than pass it on. All interested parties should make and rely upon their own inquiries in order to determine whether or not this information is in fact accurate.