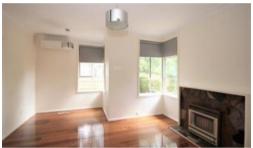

Comprising of a spacious lounge/dining with split system A/C (heating/cooling), modern kitchen with gas cooking, under-bench oven & dishwasher, a rumpus room/another living area, all 3 bedrooms are well-sized and have robes plus an updated bathroom and 2 toilets.

**Other features include:** Polished floors throughout, ducted heating, single lock up garage plus single carport, good sized backyard

The above information provided has been furnished to us by the vendor/s. We have not verified whether or not that information is accurate and do not have any belief in one way or the other in its accuracy. We do not accept any responsibility to any person for its accuracy and do no more than pass it on. All interested parties should make and rely upon their own inquiries in order to determine whether or not this information is in fact accurate.