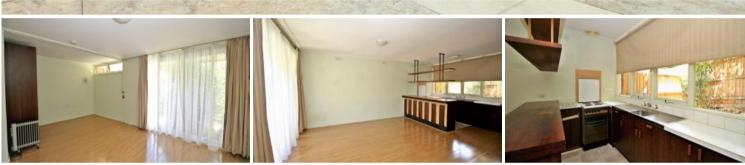

Featuring a spacious open plan studio-style layout, the living/dining area adjoins to a full-sized kitchen with electric upright stove/oven and leads to the bathroom with laundry facilities & separate toilet. The bedroom is part of the open plan area but to the other side of the unit but offers a comfortable amount of space, also offers built in wardrobes & cupboards for plenty of storage space.