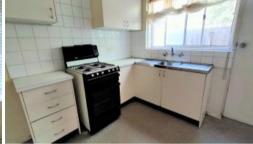

This ground floor apartment features a spacious lounge with gas space heater and split heating/cooling system, 2 good sized bedrooms - both with built in robes, kitchen with gas upright stove/oven together with a meals area, polished floors throughout and your own driveway and single car space