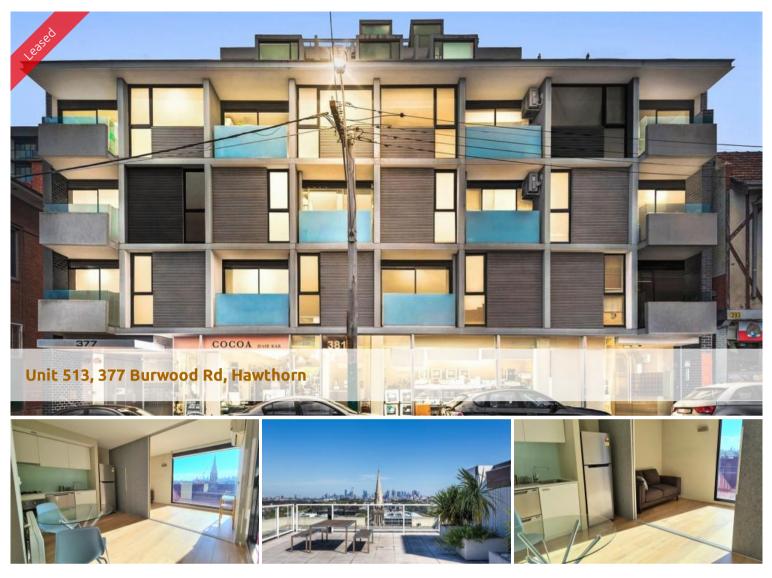

## Convenient location close to transport

Spacious one bedroom apartment situated on the 5<sup>th</sup> floor featuring an open plan living/dining area that adjoins to a modern kitchen with gas hot plates, under-bench oven & dishwasher and leading you out to a private balcony with views to the city. Partitioned study (or could also be used as a 2<sup>nd</sup> bedroom) with split system heating/cooling, stylish & good-sized bathroom, European laundry, bedroom with built in robes plus a single basement car space.

**Other features include:** Lift access & secure intercom entry, floating floors throughout and a communal roof top garden/entertainment area with picturesque views of the city.

Situated in a prime Hawthorn location, just moments from the popular Glenferrie Road with plenty of trendy shops & eateries to explore, close to Glenferrie Train Station & multiple tram lines and Swinburne University is just next door. This central and convenient inner city location offers you ideal low maintenance lifestyle living.