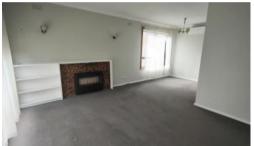

Featuring a spacious L-shaped lounge/dining with gas space heater & reverse cycle split system, light and bright kitchen with gas upright stove/oven, 3 good sized bedrooms - the master with BIR and reverse cycle heating & cooling unit + another bedroom with BIR, an updated bathroom with both bathtub and shower facilities, a large undercover patio area - perfect for entertaining, overlooking a huge backyard plus a single lock up garage.