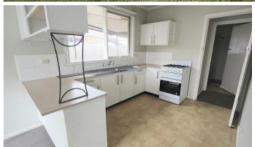

Featuring a spacious L-shaped lounge/dining with gas space heater & reverse cycle split system, light and bright kitchen with gas upright stove/oven, 3 good sized bedrooms - the master with BIR and reverse cycle heating & cooling unit + another bedroom with BIR, an updated bathroom with both bathtub and shower facilities, a large undercover patio area - perfect for entertaining, overlooking a huge backyard plus a single lock up garage.