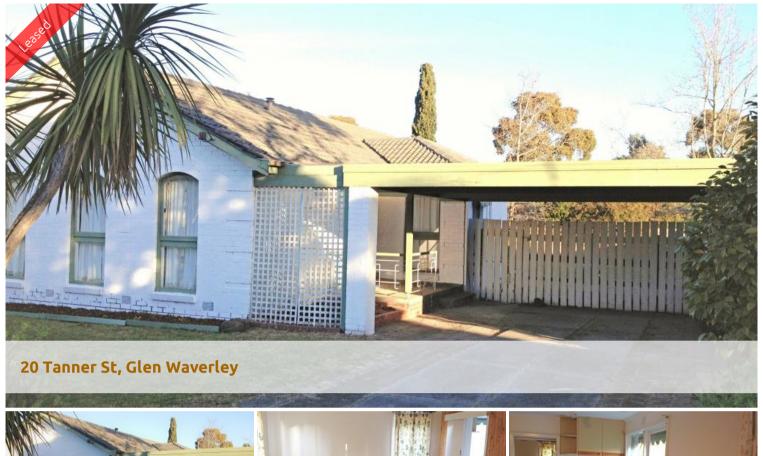

## Walk to Highvale Primary & Secondary Schools

Clean family home with polished floors throughout. Comprising of a spacious lounge with gas wall furnace, kitchen/meals with gas stovetops, 3 bedrooms - all with built in robes and master with full ensuite. Other features include: double carport and good sized backyard.